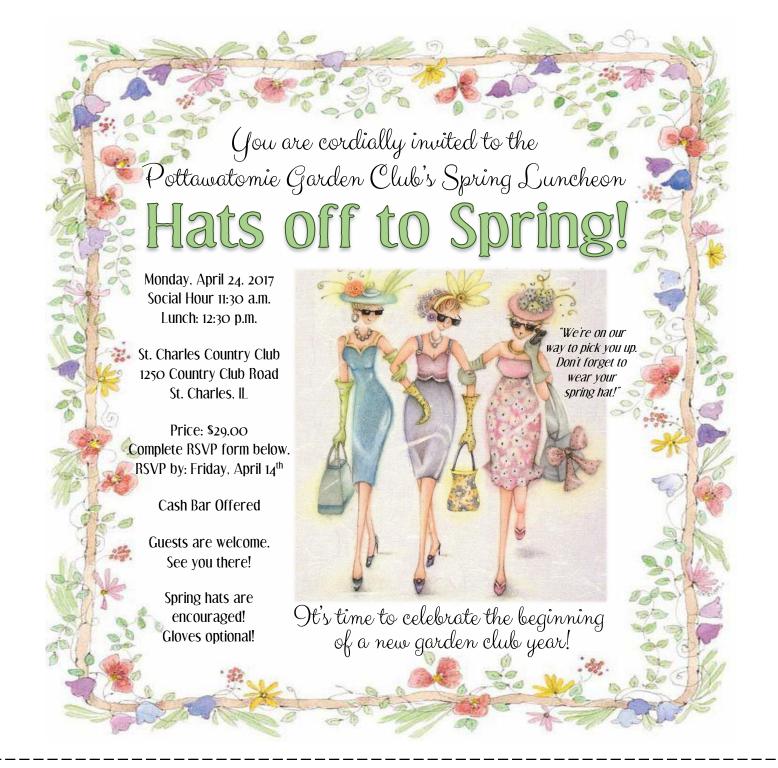

## SPRING LUNCHEON RSVP FORM

Cost: \$29.00 per person. Print your name, any guest names and entrée selections. Put the total amount on your check, made payable to PGC.

Mail by Friday, April 14 to Laurie Hildebrand, 5N801 E. Sunset Views Drive, St. Charles, IL 60175. Q's call Laurie at 630.234.3667.

| Name(s) Please print      | Entrée Selections: C = Herb Crusted Chicken (is also gluten free) V = Vegetable Risotto (vegetarian) |
|---------------------------|------------------------------------------------------------------------------------------------------|
|                           | CV                                                                                                   |
|                           | CV